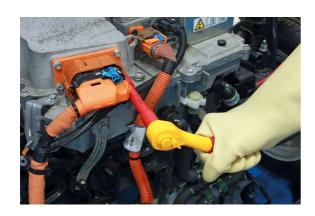

## **VDE Insulated Socket Set 3/8"D 15pc**

A fully insulated 3/8"D socket set, featuring a 45 tooth ratchet with a two colour soft grip ergonomic handle, 12 metric single hex sockets, and 2 extension bars. Manufactured to IEC60900 standards, for safe operator use on live circuits up to 1000v AC and 1500v DC, making them ideal for use by electricians, auto electricians or mechanics working on hybrid and electric vehicles.