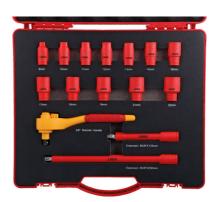

## **VDE Insulated Socket Set 3/8"D 15pc**

A fully insulated 3/8"D socket set, featuring a 45 tooth ratchet with a two colour soft grip ergonomic handle, 12 metric single hex sockets, and 2 extension bars. Manufactured to IEC60900 standards, for safe operator use on live circuits up to 1000v AC and 1500v DC, making them ideal for use by electricians, auto electricians or mechanics working on hybrid and electric vehicles.

## **Additional Information**

- Fully insulated 3/8"D 45 teeth ratchet mechanism. Length: 200mm.
- 12x 3/8"D single hex (6 pt) sockets. Sizes; 8, 9, 10, 11, 12, 13, 14, 16, 17, 18, 19, 21 & 22mm.
- 2x extension bars. Lengths: 125 & 250mm.
- VDE certified. Manufactured to IEC60900 standards, for safe operator use on live voltages up to 1000V AC / 1500V DC.
- · Supplied in a heavy-duty plastic case with routed foam tray to retain tools securely.