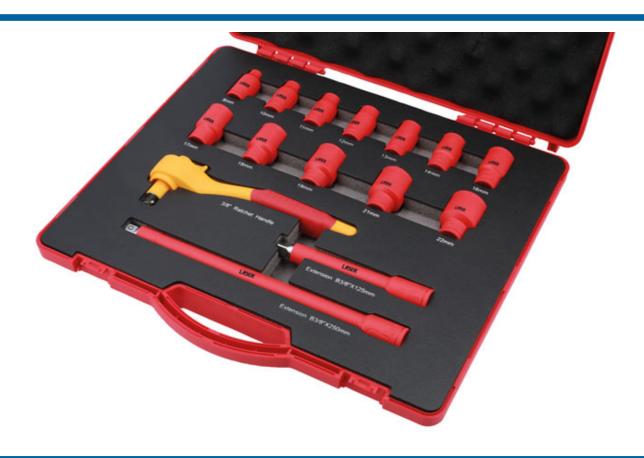

## **VDE Insulated Socket Set 3/8"D 15pc**

A fully insulated 3/8"D socket set, featuring a 45 tooth ratchet with a two colour soft grip ergonomic handle, 12 metric single hex sockets, and 2 extension bars. Manufactured to IEC60900 standards, for safe operator use on live circuits up to 1000v AC and 1500v DC, making them ideal for use by electricians, auto electricians or mechanics working on hybrid and electric vehicles.

## **Additional Information**

- Fully insulated 3/8"D 45 teeth ratchet mechanism. Length: 200mm.
- 12x 3/8"D single hex (6 pt) sockets. Sizes; 8, 9, 10, 11, 12, 13, 14, 16, 17, 18, 19, 21 & 22mm.
- 2x extension bars. Lengths: 125 & 250mm.
- VDE certified. Manufactured to IEC60900 standards, for safe operator use on live voltages up to 1000V AC / 1500V DC.
- · Supplied in a heavy-duty plastic case with routed foam tray to retain tools securely.